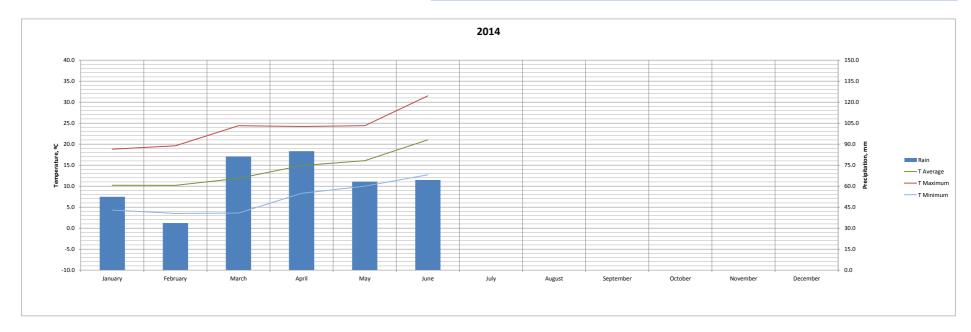

YEAR SUMMARY 2014

| Month     | T Average | T Maximum | T Minimum | Rain | Max. Wind | Avg. Wind |  |
|-----------|-----------|-----------|-----------|------|-----------|-----------|--|
| January   | 10.2      | 18.8      | 4.3       | 52.4 | 104.6     | 10.8      |  |
| February  | 10.2      | 19.6      | 3.5       | 33.6 | 112.7     | 10.3      |  |
| March     | 11.9      | 24.4      | 3.6       | 81.2 | 109.4     | 11.0      |  |
| April     | 14.9      | 24.2      | 8.3       | 85.0 | 83.7      | 7.5       |  |
| May       | 16.1      | 24.4      | 10.0      | 63.2 | 72.4      | 7.5       |  |
| June      | 21.0      | 31.5      | 12.7      | 64.4 | 66.0      | 6.4       |  |
| July      |           |           |           |      |           |           |  |
| August    |           |           |           |      |           |           |  |
| September |           |           |           |      |           |           |  |
| October   |           |           |           |      |           |           |  |
| November  |           |           |           |      |           |           |  |
| December  |           |           |           |      |           |           |  |

| SIGNIFICANT VALUES                        | Units  | Jan   | Feb   | Mar   | Apr  | May  | Jun  | Jul | Aug | Sep | Oct | Nov | Dec | Year  |
|-------------------------------------------|--------|-------|-------|-------|------|------|------|-----|-----|-----|-----|-----|-----|-------|
| Maximum Temperature                       | degC   | 18.8  | 19.6  | 24.4  | 24.2 | 24.4 | 31.5 |     |     |     |     |     |     | 31.5  |
| Minimum Temperature                       | degC   | 4.3   | 3.5   | 3.6   | 8.3  | 10.0 | 12.7 |     |     |     |     |     |     | 3.5   |
| Average Temperature                       | degC   | 10.2  | 10.2  | 11.9  | 14.9 | 16.1 | 21.0 |     |     |     |     |     |     | 14.1  |
| Average of Daily Maximum Temperatures     | degC   | 13.4  | 13.9  | 16.1  | 19.1 | 20.4 | 25.5 |     |     |     |     |     |     | 18.1  |
| Average of Daily Minimum Temperatures     | degC   | 7.5   | 6.5   | 7.8   | 11.0 | 12.3 | 16.7 |     |     |     |     |     |     | 10.3  |
| Lowest of the Daily Maximum Temperatures  | degC   | 9.2   | 10.2  | 11.9  | 14.2 | 16.1 | 20.6 |     |     |     |     |     |     | 9.2   |
| Highest of the Daily Minimum Temperatures | degC   | 12.2  | 10.8  | 14.1  | 13.0 | 14.9 | 21.9 |     |     |     |     |     |     | 21.9  |
| Highest Daily Average Temperature         | degC   | 15.5  | 14.8  | 19.3  | 17.8 | 18.3 | 26.2 |     |     |     |     |     |     | 26.2  |
| Lowest Daily Average Temperature          | degC   | 7.6   | 7.3   | 9.4   | 12.1 | 14.2 | 17.8 |     |     |     |     |     |     | 7.3   |
| Monthly Precipitation                     | mm     | 52.4  | 33.6  | 81.2  | 85.0 | 63.2 | 64.4 |     |     |     |     |     |     | 379.8 |
| Days of Rain > 0.2 mm                     |        | 15    | 8     | 6     | 12   | 8    | 5    |     |     |     |     |     |     | 54    |
| Days of Rain > 2 mm                       |        | 6     | 3     | 3     | 5    | 5    | 2    |     |     |     |     |     |     | 24    |
| Days of Rain > 20 mm                      |        | 1     | 1     | 1     | 1    | 2    | 1    |     |     |     |     |     |     | 7     |
| Maximum of Daily Rain                     | mm     | 30.8  | 23.2  | 69.8  | 53-4 | 30.6 | 44.0 |     |     |     |     |     |     | 69.8  |
| Average Daily Rain (days > 0.2 mm)        | mm/day | 4.3   | 4.2   | 13.5  | 7.1  | 7.9  | 12.9 |     |     |     |     |     |     | 7.0   |
| Highest Wind Speed                        | km/hr  | 104.6 | 112.7 | 109.4 | 83.7 | 72.4 | 66.0 |     |     |     |     |     |     | 112.7 |
| Average Wind Speed                        | km/hr  | 10.8  | 10.3  | 11.0  | 7.5  | 7.5  | 6.4  |     |     |     |     |     |     | 8.9   |
| Days with Highest Wind Speed > 40 km/hr   |        | 16    | 17    | 14    | 11   | 8    | 4    |     |     |     |     |     |     | 70    |
| Days with Highest Wind Speed > 60 km/hr   |        | 14    | 12    | 9     | 3    | 1    | 1    |     |     |     |     |     |     | 40    |
| Days with Highest Wind Speed > 80 km/hr   |        | 7     | 7     | 6     | 2    | 0    | 0    |     |     |     |     |     |     | 22    |
| Days with Highest Wind Speed > 90 km/hr   |        | 5     | 4     | 3     | 0    | 0    | 0    |     |     |     |     |     |     | 12    |